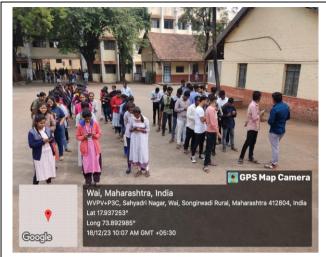

## 5. Geo-tagged Photos With Caption

Registration of My Bharat Portal

Registration of My Bharat Portal

**Dr. G. J. Fagare**Principal
Kisan Veer Mahavidyalay,Wai

**Dr. S.G. Thorat Dr. A. D. Sakat**NSS Program Office
Kisan Veer Mahavidyalay, Wai