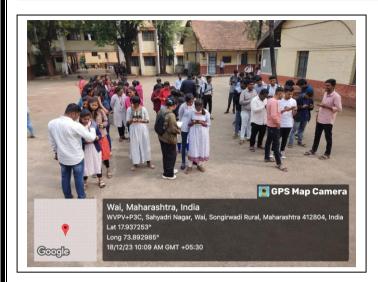

## 5. Geo-tagged Photos With Caption

Registration of My Bharat Portal

Registration of My Bharat Portal

**Dr. G. J. Fagare**Principal
Kisan Veer Mahavidyalay,Wai

**Dr. S.G. Thorat Dr. A. D. Sakat**NSS Program Office
Kisan Veer Mahavidyalay, Wai